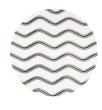

## URETHANE & RUBBER SCREENS

offer great throughput and durability.

CLAMP RAILS & OTHER WEAR PARTS ARE

readily available.

Our non-blinding screens are high quality screening surfaces that help to minimize pegging and blinding while still separating flakes and splinters. These screens provide accurate screening and sizing where other products fail, due to high percentages of open area when compared to square openings, resulting in higher throughput. The wires in these screens vibrate independently, which keeps the screens clean.

All non-blinding screens are available in oil-tempered and stainless steel wire, and can be hooked with any edge style to fit all screening equipment.

Clockwise from Top Left: A Style Weave, B Style Weave, C Style Weave