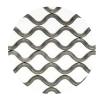

## URETHANE & RUBBER SCREENS

offer great throughput and durability.

CLAMP RAILS & OTHER WEAR PARTS ARE

readily available.

Our non-blinding screens are high quality screening surfaces that help to minimize pegging and blinding while still separating flakes and splinters. These screens provide accurate screening and sizing where other products fail, due to high percentages of open area when compared to square openings, resulting in higher throughput. The wires in these screens vibrate independently, which keeps the screens clean.

All non-blinding screens are available in oil-tempered and stainless steel wire, and can be hooked with any edge style to fit all screening equipment.

Clockwise from Top Left: A Style Weave, B Style Weave, C Style Weave