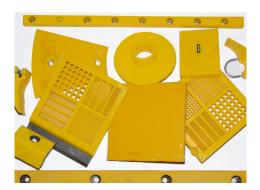

## URETHANE & RUBBER SCREENS

offer great throughput and durability.

CLAMP RAILS & OTHER WEAR PARTS ARE

readily available.

Our non-blinding screens are high quality screening surfaces that help to minimize pegging and blinding while still separating flakes and splinters. These screens provide accurate screening and sizing where other products fail, due to high percentages of open area when compared to square openings, resulting in higher throughput. The wires in these screens vibrate independently, which keeps the screens clean.

#### **SCREENS**

**Aggregates Screens Edged Screens Round & Pretensioned Screens Vibratory Screens** 