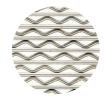

## URETHANE & RUBBER SCREENS

offer great throughput and durability.

CLAMP RAILS & OTHER WEAR PARTS ARE

readily available.

Our non-blinding screens are high quality screening surfaces that help to minimize pegging and blinding while still separating flakes and splinters. These screens provide accurate screening and sizing where other products fail, due to high percentages of open area when compared to square openings, resulting in higher throughput. The wires in these screens vibrate independently, which keeps the screens clean.

All non-blinding screens are available in oil-tempered and stainless steel wire, and can be hooked with any edge style to fit all screening equipment.

Clockwise from Top Left: A Style Weave, B Style Weave, C Style Weave