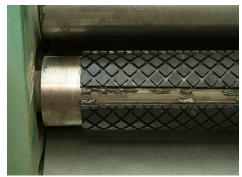

## URETHANE & RUBBER SCREENS

offer great throughput and durability.

CLAMP RAILS & OTHER WEAR PARTS ARE

readily available.

Our non-blinding screens are high quality screening surfaces that help to minimize pegging and blinding while still separating flakes and splinters. These screens provide accurate screening and sizing where other products fail, due to high percentages of open area when compared to square openings, resulting in higher throughput. The wires in these screens vibrate independently, which keeps the screens clean.

All non-blinding screens are available in oil-tempered and stainless steel wire, and can be hooked with any edge style to fit all screening equipment.

Clockwise from Top Left: A Style Weave, B Style Weave, C Style Weave