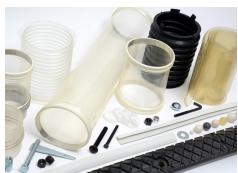

## URETHANE & RUBBER SCREENS

offer great throughput and durability.

CLAMP RAILS & OTHER WEAR PARTS ARE

readily available.

Our non-blinding screens are high quality screening surfaces that help to minimize pegging and blinding while still separating flakes and splinters. These screens provide accurate screening and sizing where other products fail, due to high percentages of open area when compared to square openings, resulting in higher throughput. The wires in these screens vibrate independently, which keeps the screens clean.