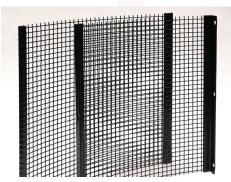

### **TROMMEL SCREENS**

are completely fabricated in our facility.

## URETHANE & RUBBER SCREENS

offer great throughput and durability.

CLAMP RAILS & OTHER WEAR PARTS ARE

readily available.

Our non-blinding screens are high quality screening surfaces that help to minimize pegging and blinding while still separating flakes and splinters. These screens provide accurate screening and sizing where other products fail, due to high percentages of open area when compared to square openings, resulting in higher throughput. The wires in these screens vibrate independently, which keeps the screens clean.