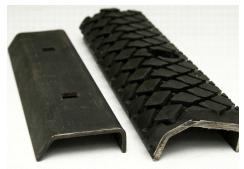

## URETHANE & RUBBER SCREENS

offer great throughput and durability.

CLAMP RAILS & OTHER WEAR PARTS ARE

readily available.

Our non-blinding screens are high quality screening surfaces that help to minimize pegging and blinding while still separating flakes and splinters. These screens provide accurate screening and sizing where other products fail, due to high percentages of open area when compared to square openings, resulting in higher throughput. The wires in these screens vibrate independently, which keeps the screens clean.